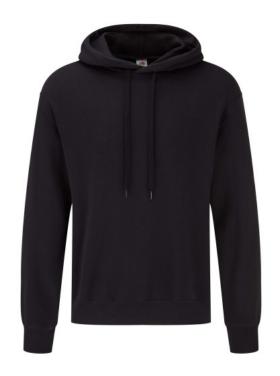

# FRUIT OF THE LOOM, CLASSIC HOODED BASIC SWEAT, HOODED SWEATSHIRT

#### **Basic informations**

Size: L

Color: Black

## **Specification**

Fruit of the Loom, CLASSIC HOODED BASIC SWEAT, hooded sweatshirt. Pocket hooded sweatshirt, large branding area. 280 gm / m2 sweatshirt, modern cut double-collar sweatshirt, straight cut, cotton-Lycra combination, 80% cotton and 20% polyester sweatshirt, sleeve and bottom sweatshirts. Branding: DTG, screen printing